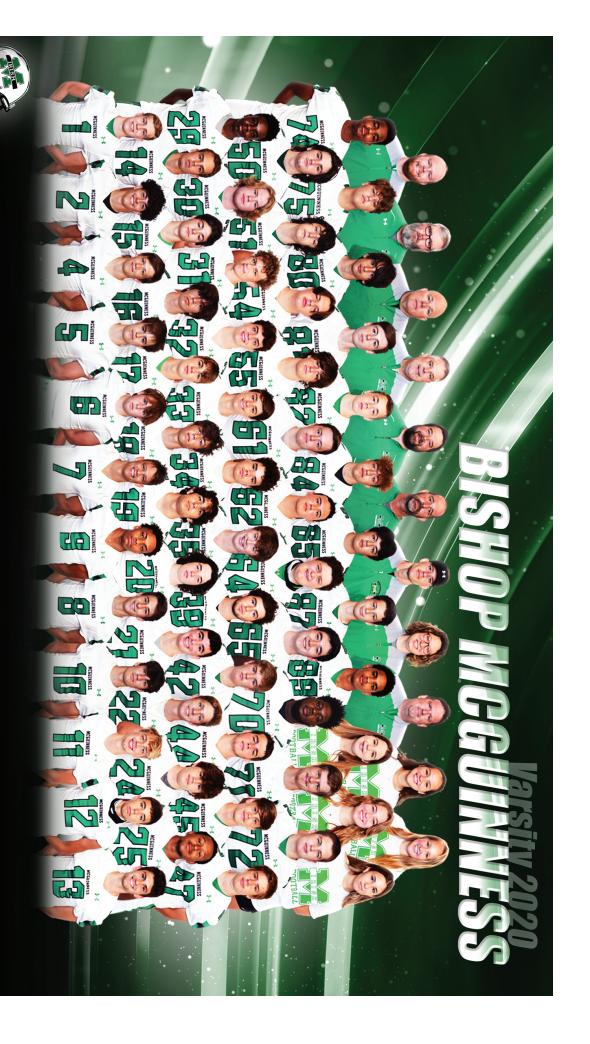

# FIGHTING IRISH

| NO.      | NAME                          | GRADE | HEIGHT      | WEIGHT | OFFENSE | <b>DEFENSE</b> |
|----------|-------------------------------|-------|-------------|--------|---------|----------------|
| 1        | Cooper Moody                  | 12    | 5′11″       | 176    | Υ       | OLB            |
| 2        | Cedrick Harris                | 12    | 5′11″       | 150    | WR      | DB             |
| 4        | Paul Tarman                   | 11    | 5′10″       | 172    | WR      | DB             |
| 5        | Carter Stone                  | 12    | 6'2"        | 192    | Υ       | OLB            |
| 6        | Drew Schomas                  | 12    | 5'9"        | 188    | RB      | OLB/ILB        |
| 7        | Luke Tarman                   | 12    | 6′1″        | 187    | QB      | DB             |
| 8        | Adam Wheeler                  | 12    | 6′1″        | 172    | ŴR      | DB             |
| 9        | Michael Taffe                 | 10    | 5′11.5″     | 192    | RB/WR   | DB             |
| 10       | Brennan Chumo                 | 10    | 6'2"        | 167    | QB      | DB             |
| 11       | Gavin Johnston                | 12    | 6′          | 172    | ŴR      | DB             |
| 12       | River Warren                  | 9     | 6'2"        | 146    | QB      | DB             |
| 13       | Cole Limber                   | 12    | 6′          | 156    | WR      | DB             |
| 14       | Brody Houser                  | 11    | 6'4"        | 187    | Υ       | OLB/DE         |
| 15       | Noah Rice                     | 10    | 5′9″        | 160    | RB      | DB/OLB         |
| 16       | Jacob Nalagan                 | 11    | 5′5″        | 161    | RB      | OLB/ILB        |
| 17       | Graham Tawwater               | 11    | 6'4.5"      | 190    | WR      | OLD/ILD        |
| 18       | Atticus Richard               | 10    | 6'          | 158    | WR      | DB             |
| 19       | Zane Shadid                   | 10    | 5′11″       | 192    | RB      | OLB/ILB        |
| 20       | Kellen Fraile                 | 10    | 5′11″       | 163    | WR      | DB             |
| 21       | Cassius Davis                 | 12    | 6′2″        | 175    | WR      | DB             |
| 22       | Daniel Broussard              | 12    | 6'2"        | 178    | RB      | OLB            |
| 24       | Hank Garrett                  | 11    | 5′10″       | 176    | OL      | ILB            |
| 25       | Ashton Decuire                | 12    | 5′7″        | 175    | ILB     | ILD            |
| 29       | Patrick Offiah                | 10    | 5′9″        | 144    | WR      | DB             |
| 30       | Kip Nichols                   | 12    | 5′10″       | 212    | OL      | N/DE           |
| 31       |                               | 12    |             | 159    |         |                |
| 32       | Joey Smallwood<br>Chris Clark | 11    | 6′<br>5′11″ | 191    | K<br>Y  | K<br>OLB/ILB   |
|          |                               | 12    | 6'1"        |        |         |                |
| 33       | Jackson Doggett               |       | 6'1"        | 162    | RB      | OLB            |
| 34       | Brett Jacobs                  | 10    | 6'1"        | 165    | Y       | ILB            |
| 35       | Will Watts                    | 11    |             | 194    | Y       | OLB            |
| 39       | Kemper Weeks                  | 11    | 5′8″        | 142    | K<br>Y  | K              |
| 42       | Daxton Joyce                  | 10    | 6'          | 207    |         | ILB            |
| 44<br>45 | Andrew Chambers               | 12    | 5′8″        | 190    | OL      | DE             |
| 45       | Cooper Simms                  | 11    | 6'          | 173    | DD      | OLB            |
| 47       | Benton Eberle                 | 10    | 5′8″        | 168    | RB      | OLB            |
| 50       | Brody Smith                   | 10    | 6′1″        | 213    | OL      | DE             |
| 51       | Jonathan Wiewel               | 10    | 6′1″        | 187    | OL      | DE             |
| 54       | Harrison Wright               | 10    | 5′11″       | 254    | OL      | N              |
| 55       | Drew Chansolme                | 10    | 5′10″       | 194    | OL      | DE             |
| 61       | Hunter Spears                 | 12    | 6′1″        | 216    | OL      | DE/N           |
| 62       | John Lopez                    | 12    | 6′          | 224    | OL      | N/DE           |
| 64       | Jacob Holman                  | 12    | =           | 249    | OL      |                |
| 65       | Joe Kelly                     | 12    | 5′11″       | 206    | OL      | DE             |
| 70       | Keyarus Randle                | 11    | 6′2″        | 303    | OL      | N              |
| 71       | Landon Tebow                  | 12    | 5′11″       | 167    | OL      | DL             |
| 72       | Michael Minnich               | 10    | 6′          | 194    | OL      | DE/N           |
| 74       | Vincent Shivers               | 10    | 6′1″        | 199    | OL      | DE             |
| 75       | Brandt Haag                   | 10    | 6′5″        | 334    | OL      |                |
| 80       | Carson Garza                  | 11    | 5'9"        | 140    | WR      | DB             |
| 81       | Jack Dolan                    | 10    | 5′8″        | 117    | WR      | DB             |
| 82       | Braedon Black                 | 10    | 5′6″        | 138    | WR      | DB             |
| 85       | Nathan Lopez                  | 10    | 5′7″        | 164    | WR      | DB             |
| 87       | Greg Turner                   | 11    | 5′10″       | 129    | WR      | DB             |
| 89       | Anthony Clayton               | 10    |             | 170    | Υ       | OLB/ILB        |
|          |                               |       |             |        |         |                |

#### STUDENT TRAINERS

Allison Lowe Zoey Salpino Grace Davis Kelsy Knight McKenzie Patton Kate Sherwin Madison Fanning Paige Ingram

Row 1: Cooper Moody, Cedrick Harris, Paul Tarman, Carter Stone, Drew Schomas, Luke Tarman, Michael Taffe, Adam Wheeler, Brennan Chumo, Gavin Johnston, River Warren, Cole Limber Row 2: Brody Houser, Noah Rice, Jacob Nalagan, Graham Tawwater, Atticus Richard, Zane Shadid, Kellen Fraile, Cassius Davis, Daniel Broussard, Hank Garrett, Ashton DeCuire Row 3: Patrick Offiah, Kip Garza, Jack Dolan, Braedon Black, Elijah McBride, Nathan Lopez, Greg Turner, Macho Clayton, Amelia Goodrich, Charlotte Mounger, Emma Wilson Row 6: Ryan Stringer, David Gilpin, Bryan Pierce, , Joey Smallwood, Chris Clark, Jackson Doggett, Brett Jacobs, Will Watts, Kemper Weeks, Daxton Joyce, Andrew Chambers, cooper simms, Benton Eberle Row 4: Brody Smith, Jonathan Harrison Wright, Drew Chansolme, Hunter Spears, John Lopez, Jacob Holman, Joe Kelly, Keyarus Randle, Landon Tebow, Michael Minnich Row 5: VIncent Shivers, Brandt Haag, Carson