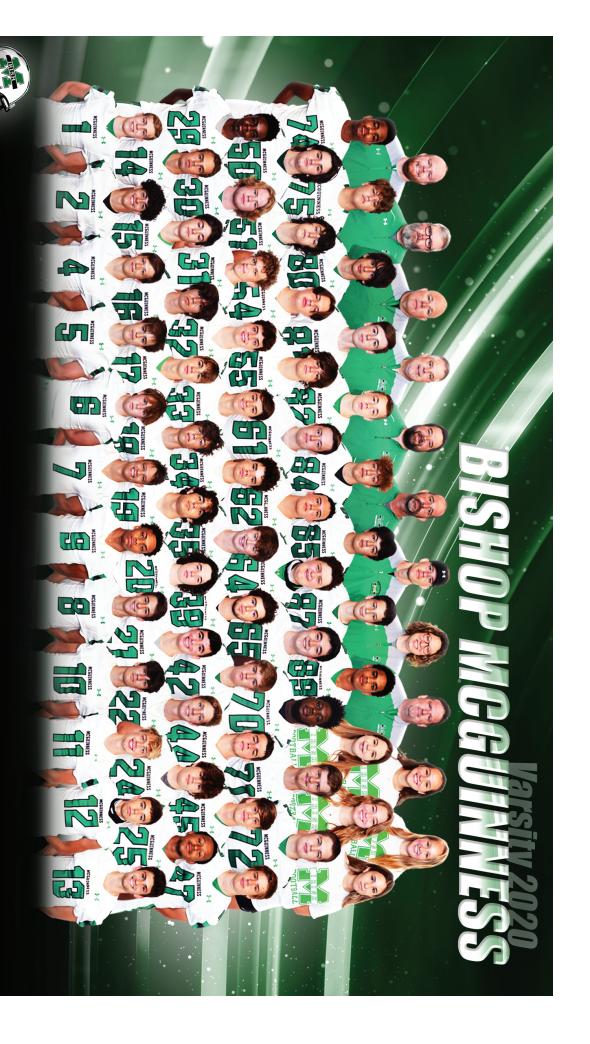

## FIGHTING IRISH

| NO. | NAME             | GRADE | HEIGHT  | WEIGHT | OFFENSE | <b>DEFENSE</b> |
|-----|------------------|-------|---------|--------|---------|----------------|
| 1   | Cooper Moody     | 12    | 5′11″   | 176    | Υ       | OLB            |
| 2   | Cedrick Harris   | 12    | 5′11″   | 150    | WR      | DB             |
| 4   | Paul Tarman      | 11    | 5'10"   | 172    | WR      | DB             |
| 5   | Carter Stone     | 12    | 6'2"    | 192    | Υ       | OLB            |
| 6   | Drew Schomas     | 12    | 5'9"    | 188    | RB      | OLB/ILB        |
| 7   | Luke Tarman      | 12    | 6′1″    | 187    | QB      | DB             |
| 8   | Adam Wheeler     | 12    | 6′1″    | 172    | WR      | DB             |
| 9   | Michael Taffe    | 10    | 5′11.5″ | 192    | RB/WR   | DB             |
| 10  | Brennan Chumo    | 10    | 6'2"    | 167    | QB      | DB             |
| 11  | Gavin Johnston   | 12    | 6'      | 172    | WR      | DB             |
| 12  | River Warren     | 9     | 6'2"    | 146    | QB      | DB             |
| 13  | Cole Limber      | 12    | 6'      | 156    | WR      | DB             |
| 14  | Brody Houser     | 11    | 6'4"    | 187    | Υ       | OLB/DE         |
| 15  | Noah Rice        | 10    | 5'9"    | 160    | RB      | DB/OLB         |
| 16  | Jacob Nalagan    | 11    | 5′5″    | 161    | RB      | OLB/ILB        |
| 17  | Graham Tawwater  | 11    | 6'4.5"  | 190    | WR      |                |
| 18  | Atticus Richard  | 10    | 6'      | 158    | WR      | DB             |
| 19  | Zane Shadid      | 10    | 5′11″   | 192    | RB      | OLB/ILB        |
| 20  | Kellen Fraile    | 10    | 5′11″   | 163    | WR      | DB             |
| 21  | Cassius Davis    | 12    | 6'2"    | 175    | WR      | DB             |
| 22  | Daniel Broussard | 12    | 6'2"    | 178    | RB      | OLB            |
| 24  | Hank Garrett     | 11    | 5′10″   | 176    | OL      | ILB            |
| 25  | Ashton Decuire   | 12    | 5′7″    | 175    | ILB     |                |
| 29  | Patrick Offiah   | 10    | 5'9"    | 144    | WR      | DB             |
| 30  | Kip Nichols      | 12    | 5′10″   | 212    | OL      | N/DE           |
| 31  | Joey Smallwood   | 12    | 6'      | 159    | K       | K              |
| 32  | Chris Clark      | 11    | 5′11″   | 191    | Υ       | OLB/ILB        |
| 33  | Jackson Doggett  | 12    | 6′1″    | 162    | RB      | OLB            |
| 34  | Brett Jacobs     | 10    | 6′1″    | 165    | Υ       | ILB            |
| 35  | Will Watts       | 11    | 6′1″    | 194    | Υ       | OLB            |
| 39  | Kemper Weeks     | 11    | 5'8"    | 142    | K       | K              |
| 42  | Daxton Joyce     | 10    | 6'      | 207    | Υ       | ILB            |
| 44  | Andrew Chambers  | 12    | 5'8"    | 190    | OL      | DE             |
| 45  | Cooper Simms     | 11    | 6'      | 173    |         | OLB            |
| 47  | Benton Eberle    | 10    | 5′8″    | 168    | RB      | OLB            |
| 50  | Brody Smith      | 10    | 6′1″    | 213    | OL      | DE             |
| 51  | Jonathan Wiewel  | 10    | 6′1″    | 187    | OL      | DE             |
| 54  | Harrison Wright  | 10    | 5′11″   | 254    | OL      | N              |
| 55  | Drew Chansolme   | 10    | 5′10″   | 194    | OL      | DE             |
| 61  | Hunter Spears    | 12    | 6′1″    | 216    | OL      | DE/N           |
| 62  | John Lopez       | 12    | 6′      | 224    | OL      | N/DE           |
| 64  | Jacob Holman     | 12    |         | 249    | OL      |                |
| 65  | Joe Kelly        | 12    | 5′11″   | 206    | OL      | DE             |
| 70  | Keyarus Randle   | 11    | 6'2"    | 303    | OL      | N              |
| 71  | Landon Tebow     | 12    | 5′11″   | 167    | OL      | DL             |
| 72  | Michael Minnich  | 10    | 6′      | 194    | OL      | DE/N           |
| 74  | Vincent Shivers  | 10    | 6′1″    | 199    | OL      | DE             |
| 75  | Brandt Haag      | 10    | 6′5″    | 334    | OL      |                |
| 80  | Carson Garza     | 11    | 5′9″    | 140    | WR      | DB             |
| 81  | Jack Dolan       | 10    | 5′8″    | 117    | WR      | DB             |
| 82  | Braedon Black    | 10    | 5′6″    | 138    | WR      | DB             |
| 85  | Nathan Lopez     | 10    | 5′7″    | 164    | WR      | DB             |
| 87  | Greg Turner      | 11    | 5′10″   | 129    | WR      | DB             |
| 89  | Anthony Clayton  | 10    |         | 170    | Υ       | OLB/ILB        |
|     |                  |       |         |        |         |                |

#### **Athletic Directors**

Jason Parker & Jim Platter

Row 1: Cooper Moody, Cedrick Harris, Paul Tarman, Carter Stone, Drew Schomas, Luke Tarman, Michael Taffe, Adam Wheeler, Brennan Chumo, Gavin Johnston, River Warren, Cole Limber Row 2: Brody Houser, Noah Rice, Jacob Nalagan, Graham Tawwater, Atticus Richard, Zane Shadid, Kellen Fraile, Cassius Davis, Daniel Broussard, Hank Garrett, Ashton DeCuire Row 3: Patrick Offiah, Kip Garza, Jack Dolan, Braedon Black, Elijah McBride, Nathan Lopez, Greg Turner, Macho Clayton, Amelia Goodrich, Charlotte Mounger, Emma Wilson Row 6: Ryan Stringer, David Gilpin, Bryan Pierce, , Joey Smallwood, Chris Clark, Jackson Doggett, Brett Jacobs, Will Watts, Kemper Weeks, Daxton Joyce, Andrew Chambers, cooper simms, Benton Eberle Row 4: Brody Smith, Jonathan Harrison Wright, Drew Chansolme, Hunter Spears, John Lopez, Jacob Holman, Joe Kelly, Keyarus Randle, Landon Tebow, Michael Minnich Row 5: VIncent Shivers, Brandt Haag, Carson