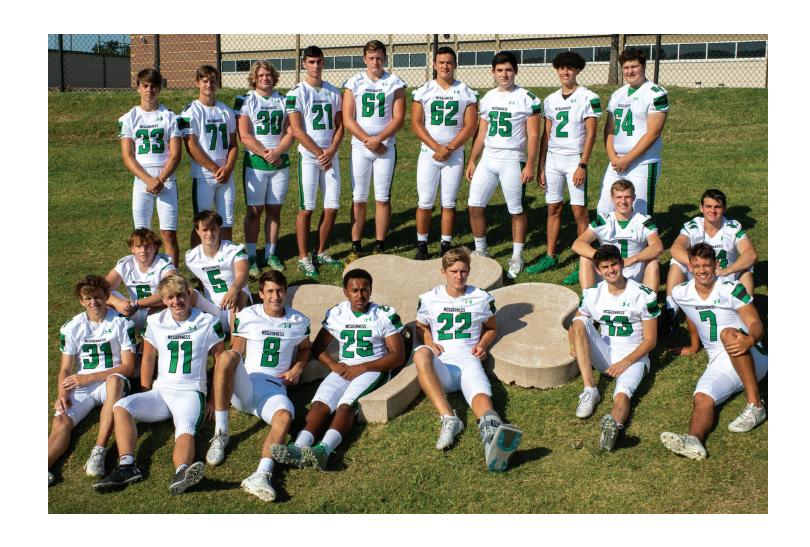

## FIGHTING IRISH

| NO. | NAME             | GRADE | HEIGHT  | WEIGHT | OFFENSE | <b>DEFENSE</b> |
|-----|------------------|-------|---------|--------|---------|----------------|
| 1   | Cooper Moody     | 12    | 5′11″   | 176    | Υ       | OLB            |
| 2   | Cedrick Harris   | 12    | 5′11″   | 150    | WR      | DB             |
| 4   | Paul Tarman      | 11    | 5'10"   | 172    | WR      | DB             |
| 5   | Carter Stone     | 12    | 6'2"    | 192    | Υ       | OLB            |
| 6   | Drew Schomas     | 12    | 5'9"    | 188    | RB      | OLB/ILB        |
| 7   | Luke Tarman      | 12    | 6′1″    | 187    | QB      | DB             |
| 8   | Adam Wheeler     | 12    | 6′1″    | 172    | WR      | DB             |
| 9   | Michael Taffe    | 10    | 5′11.5″ | 192    | RB/WR   | DB             |
| 10  | Brennan Chumo    | 10    | 6'2"    | 167    | QB      | DB             |
| 11  | Gavin Johnston   | 12    | 6'      | 172    | WR      | DB             |
| 12  | River Warren     | 9     | 6'2"    | 146    | QB      | DB             |
| 13  | Cole Limber      | 12    | 6'      | 156    | WR      | DB             |
| 14  | Brody Houser     | 11    | 6'4"    | 187    | Υ       | OLB/DE         |
| 15  | Noah Rice        | 10    | 5'9"    | 160    | RB      | DB/OLB         |
| 16  | Jacob Nalagan    | 11    | 5′5″    | 161    | RB      | OLB/ILB        |
| 17  | Graham Tawwater  | 11    | 6'4.5"  | 190    | WR      |                |
| 18  | Atticus Richard  | 10    | 6'      | 158    | WR      | DB             |
| 19  | Zane Shadid      | 10    | 5′11″   | 192    | RB      | OLB/ILB        |
| 20  | Kellen Fraile    | 10    | 5′11″   | 163    | WR      | DB             |
| 21  | Cassius Davis    | 12    | 6'2"    | 175    | WR      | DB             |
| 22  | Daniel Broussard | 12    | 6'2"    | 178    | RB      | OLB            |
| 24  | Hank Garrett     | 11    | 5′10″   | 176    | OL      | ILB            |
| 25  | Ashton Decuire   | 12    | 5′7″    | 175    | ILB     |                |
| 29  | Patrick Offiah   | 10    | 5'9"    | 144    | WR      | DB             |
| 30  | Kip Nichols      | 12    | 5′10″   | 212    | OL      | N/DE           |
| 31  | Joey Smallwood   | 12    | 6'      | 159    | K       | K              |
| 32  | Chris Clark      | 11    | 5′11″   | 191    | Υ       | OLB/ILB        |
| 33  | Jackson Doggett  | 12    | 6′1″    | 162    | RB      | OLB            |
| 34  | Brett Jacobs     | 10    | 6′1″    | 165    | Υ       | ILB            |
| 35  | Will Watts       | 11    | 6′1″    | 194    | Υ       | OLB            |
| 39  | Kemper Weeks     | 11    | 5'8"    | 142    | K       | K              |
| 42  | Daxton Joyce     | 10    | 6'      | 207    | Υ       | ILB            |
| 44  | Andrew Chambers  | 12    | 5'8"    | 190    | OL      | DE             |
| 45  | Cooper Simms     | 11    | 6'      | 173    |         | OLB            |
| 47  | Benton Eberle    | 10    | 5′8″    | 168    | RB      | OLB            |
| 50  | Brody Smith      | 10    | 6′1″    | 213    | OL      | DE             |
| 51  | Jonathan Wiewel  | 10    | 6′1″    | 187    | OL      | DE             |
| 54  | Harrison Wright  | 10    | 5′11″   | 254    | OL      | N              |
| 55  | Drew Chansolme   | 10    | 5′10″   | 194    | OL      | DE             |
| 61  | Hunter Spears    | 12    | 6′1″    | 216    | OL      | DE/N           |
| 62  | John Lopez       | 12    | 6′      | 224    | OL      | N/DE           |
| 64  | Jacob Holman     | 12    |         | 249    | OL      |                |
| 65  | Joe Kelly        | 12    | 5′11″   | 206    | OL      | DE             |
| 70  | Keyarus Randle   | 11    | 6'2"    | 303    | OL      | N              |
| 71  | Landon Tebow     | 12    | 5′11″   | 167    | OL      | DL             |
| 72  | Michael Minnich  | 10    | 6′      | 194    | OL      | DE/N           |
| 74  | Vincent Shivers  | 10    | 6′1″    | 199    | OL      | DE             |
| 75  | Brandt Haag      | 10    | 6′5″    | 334    | OL      |                |
| 80  | Carson Garza     | 11    | 5′9″    | 140    | WR      | DB             |
| 81  | Jack Dolan       | 10    | 5′8″    | 117    | WR      | DB             |
| 82  | Braedon Black    | 10    | 5′6″    | 138    | WR      | DB             |
| 85  | Nathan Lopez     | 10    | 5′7″    | 164    | WR      | DB             |
| 87  | Greg Turner      | 11    | 5′10″   | 129    | WR      | DB             |
| 89  | Anthony Clayton  | 10    |         | 170    | Υ       | OLB/ILB        |
|     |                  |       |         |        |         |                |