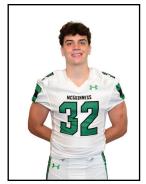

## FIGHTING IRISH

| NO. | NAME             | GRADE | HEIGHT  | WEIGHT | OFFENSE | <b>DEFENSE</b> |
|-----|------------------|-------|---------|--------|---------|----------------|
| 1   | Cooper Moody     | 12    | 5′11″   | 176    | Υ       | OLB            |
| 2   | Cedrick Harris   | 12    | 5′11″   | 150    | WR      | DB             |
| 4   | Paul Tarman      | 11    | 5'10"   | 172    | WR      | DB             |
| 5   | Carter Stone     | 12    | 6'2"    | 192    | Υ       | OLB            |
| 6   | Drew Schomas     | 12    | 5'9"    | 188    | RB      | OLB/ILB        |
| 7   | Luke Tarman      | 12    | 6′1″    | 187    | QB      | DB             |
| 8   | Adam Wheeler     | 12    | 6′1″    | 172    | WR      | DB             |
| 9   | Michael Taffe    | 10    | 5′11.5″ | 192    | RB/WR   | DB             |
| 10  | Brennan Chumo    | 10    | 6'2"    | 167    | QB      | DB             |
| 11  | Gavin Johnston   | 12    | 6'      | 172    | WR      | DB             |
| 12  | River Warren     | 9     | 6'2"    | 146    | QB      | DB             |
| 13  | Cole Limber      | 12    | 6'      | 156    | WR      | DB             |
| 14  | Brody Houser     | 11    | 6'4"    | 187    | Υ       | OLB/DE         |
| 15  | Noah Rice        | 10    | 5'9"    | 160    | RB      | DB/OLB         |
| 16  | Jacob Nalagan    | 11    | 5′5″    | 161    | RB      | OLB/ILB        |
| 17  | Graham Tawwater  | 11    | 6'4.5"  | 190    | WR      |                |
| 18  | Atticus Richard  | 10    | 6'      | 158    | WR      | DB             |
| 19  | Zane Shadid      | 10    | 5′11″   | 192    | RB      | OLB/ILB        |
| 20  | Kellen Fraile    | 10    | 5′11″   | 163    | WR      | DB             |
| 21  | Cassius Davis    | 12    | 6'2"    | 175    | WR      | DB             |
| 22  | Daniel Broussard | 12    | 6'2"    | 178    | RB      | OLB            |
| 24  | Hank Garrett     | 11    | 5′10″   | 176    | OL      | ILB            |
| 25  | Ashton Decuire   | 12    | 5′7″    | 175    | ILB     |                |
| 29  | Patrick Offiah   | 10    | 5'9"    | 144    | WR      | DB             |
| 30  | Kip Nichols      | 12    | 5′10″   | 212    | OL      | N/DE           |
| 31  | Joey Smallwood   | 12    | 6'      | 159    | K       | K              |
| 32  | Chris Clark      | 11    | 5′11″   | 191    | Υ       | OLB/ILB        |
| 33  | Jackson Doggett  | 12    | 6′1″    | 162    | RB      | OLB            |
| 34  | Brett Jacobs     | 10    | 6′1″    | 165    | Υ       | ILB            |
| 35  | Will Watts       | 11    | 6′1″    | 194    | Υ       | OLB            |
| 39  | Kemper Weeks     | 11    | 5'8"    | 142    | K       | K              |
| 42  | Daxton Joyce     | 10    | 6'      | 207    | Υ       | ILB            |
| 44  | Andrew Chambers  | 12    | 5'8"    | 190    | OL      | DE             |
| 45  | Cooper Simms     | 11    | 6'      | 173    |         | OLB            |
| 47  | Benton Eberle    | 10    | 5′8″    | 168    | RB      | OLB            |
| 50  | Brody Smith      | 10    | 6′1″    | 213    | OL      | DE             |
| 51  | Jonathan Wiewel  | 10    | 6′1″    | 187    | OL      | DE             |
| 54  | Harrison Wright  | 10    | 5′11″   | 254    | OL      | N              |
| 55  | Drew Chansolme   | 10    | 5′10″   | 194    | OL      | DE             |
| 61  | Hunter Spears    | 12    | 6′1″    | 216    | OL      | DE/N           |
| 62  | John Lopez       | 12    | 6′      | 224    | OL      | N/DE           |
| 64  | Jacob Holman     | 12    |         | 249    | OL      |                |
| 65  | Joe Kelly        | 12    | 5′11″   | 206    | OL      | DE             |
| 70  | Keyarus Randle   | 11    | 6'2"    | 303    | OL      | N              |
| 71  | Landon Tebow     | 12    | 5′11″   | 167    | OL      | DL             |
| 72  | Michael Minnich  | 10    | 6′      | 194    | OL      | DE/N           |
| 74  | Vincent Shivers  | 10    | 6′1″    | 199    | OL      | DE             |
| 75  | Brandt Haag      | 10    | 6′5″    | 334    | OL      |                |
| 80  | Carson Garza     | 11    | 5′9″    | 140    | WR      | DB             |
| 81  | Jack Dolan       | 10    | 5′8″    | 117    | WR      | DB             |
| 82  | Braedon Black    | 10    | 5′6″    | 138    | WR      | DB             |
| 85  | Nathan Lopez     | 10    | 5′7″    | 164    | WR      | DB             |
| 87  | Greg Turner      | 11    | 5′10″   | 129    | WR      | DB             |
| 89  | Anthony Clayton  | 10    |         | 170    | Υ       | OLB/ILB        |
|     |                  |       |         |        |         |                |