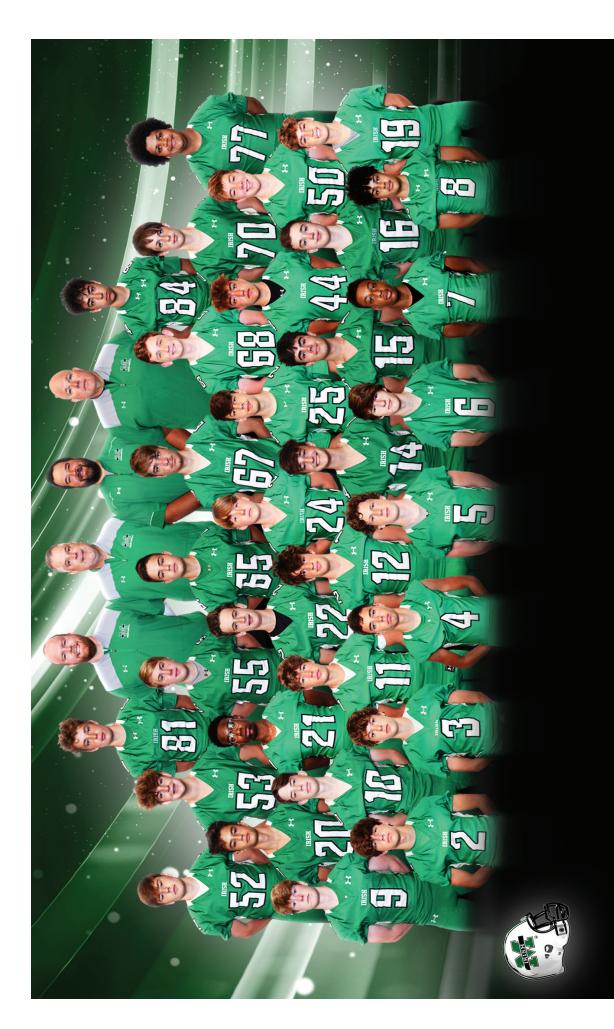

## FIGHTING IRISH

| NO. | NAME             | GRADE | HEIGHT  | WEIGHT | OFFENSE | <b>DEFENSE</b> |
|-----|------------------|-------|---------|--------|---------|----------------|
| 1   | Cooper Moody     | 12    | 5′11″   | 176    | Υ       | OLB            |
| 2   | Cedrick Harris   | 12    | 5′11″   | 150    | WR      | DB             |
| 4   | Paul Tarman      | 11    | 5'10"   | 172    | WR      | DB             |
| 5   | Carter Stone     | 12    | 6'2"    | 192    | Υ       | OLB            |
| 6   | Drew Schomas     | 12    | 5'9"    | 188    | RB      | OLB/ILB        |
| 7   | Luke Tarman      | 12    | 6′1″    | 187    | QB      | DB             |
| 8   | Adam Wheeler     | 12    | 6′1″    | 172    | WR      | DB             |
| 9   | Michael Taffe    | 10    | 5′11.5″ | 192    | RB/WR   | DB             |
| 10  | Brennan Chumo    | 10    | 6'2"    | 167    | QB      | DB             |
| 11  | Gavin Johnston   | 12    | 6'      | 172    | WR      | DB             |
| 12  | River Warren     | 9     | 6'2"    | 146    | QB      | DB             |
| 13  | Cole Limber      | 12    | 6'      | 156    | WR      | DB             |
| 14  | Brody Houser     | 11    | 6'4"    | 187    | Υ       | OLB/DE         |
| 15  | Noah Rice        | 10    | 5'9"    | 160    | RB      | DB/OLB         |
| 16  | Jacob Nalagan    | 11    | 5′5″    | 161    | RB      | OLB/ILB        |
| 17  | Graham Tawwater  | 11    | 6'4.5"  | 190    | WR      |                |
| 18  | Atticus Richard  | 10    | 6'      | 158    | WR      | DB             |
| 19  | Zane Shadid      | 10    | 5′11″   | 192    | RB      | OLB/ILB        |
| 20  | Kellen Fraile    | 10    | 5′11″   | 163    | WR      | DB             |
| 21  | Cassius Davis    | 12    | 6'2"    | 175    | WR      | DB             |
| 22  | Daniel Broussard | 12    | 6'2"    | 178    | RB      | OLB            |
| 24  | Hank Garrett     | 11    | 5′10″   | 176    | OL      | ILB            |
| 25  | Ashton Decuire   | 12    | 5′7″    | 175    | ILB     |                |
| 29  | Patrick Offiah   | 10    | 5'9"    | 144    | WR      | DB             |
| 30  | Kip Nichols      | 12    | 5′10″   | 212    | OL      | N/DE           |
| 31  | Joey Smallwood   | 12    | 6'      | 159    | K       | K              |
| 32  | Chris Clark      | 11    | 5′11″   | 191    | Υ       | OLB/ILB        |
| 33  | Jackson Doggett  | 12    | 6′1″    | 162    | RB      | OLB            |
| 34  | Brett Jacobs     | 10    | 6′1″    | 165    | Υ       | ILB            |
| 35  | Will Watts       | 11    | 6′1″    | 194    | Υ       | OLB            |
| 39  | Kemper Weeks     | 11    | 5'8"    | 142    | K       | K              |
| 42  | Daxton Joyce     | 10    | 6'      | 207    | Υ       | ILB            |
| 44  | Andrew Chambers  | 12    | 5'8"    | 190    | OL      | DE             |
| 45  | Cooper Simms     | 11    | 6'      | 173    |         | OLB            |
| 47  | Benton Eberle    | 10    | 5′8″    | 168    | RB      | OLB            |
| 50  | Brody Smith      | 10    | 6′1″    | 213    | OL      | DE             |
| 51  | Jonathan Wiewel  | 10    | 6′1″    | 187    | OL      | DE             |
| 54  | Harrison Wright  | 10    | 5′11″   | 254    | OL      | N              |
| 55  | Drew Chansolme   | 10    | 5′10″   | 194    | OL      | DE             |
| 61  | Hunter Spears    | 12    | 6′1″    | 216    | OL      | DE/N           |
| 62  | John Lopez       | 12    | 6′      | 224    | OL      | N/DE           |
| 64  | Jacob Holman     | 12    |         | 249    | OL      |                |
| 65  | Joe Kelly        | 12    | 5′11″   | 206    | OL      | DE             |
| 70  | Keyarus Randle   | 11    | 6'2"    | 303    | OL      | N              |
| 71  | Landon Tebow     | 12    | 5′11″   | 167    | OL      | DL             |
| 72  | Michael Minnich  | 10    | 6′      | 194    | OL      | DE/N           |
| 74  | Vincent Shivers  | 10    | 6′1″    | 199    | OL      | DE             |
| 75  | Brandt Haag      | 10    | 6′5″    | 334    | OL      |                |
| 80  | Carson Garza     | 11    | 5′9″    | 140    | WR      | DB             |
| 81  | Jack Dolan       | 10    | 5′8″    | 117    | WR      | DB             |
| 82  | Braedon Black    | 10    | 5′6″    | 138    | WR      | DB             |
| 85  | Nathan Lopez     | 10    | 5′7″    | 164    | WR      | DB             |
| 87  | Greg Turner      | 11    | 5′10″   | 129    | WR      | DB             |
| 89  | Anthony Clayton  | 10    |         | 170    | Υ       | OLB/ILB        |
|     |                  |       |         |        |         |                |

#### **Athletic Directors**

Jason Parker & Jim Platter

Row 1: Cooper Moody, Cedrick Harris, Paul Tarman, Carter Stone, Drew Schomas, Luke Tarman, Michael Taffe, Adam Wheeler, Brennan Chumo, Gavin Johnston, River Warren, Cole Limber Row 2: Brody Houser, Noah Rice, Jacob Nalagan, Graham Tawwater, Atticus Richard, Zane Shadid, Kellen Fraile, Cassius Davis, Daniel Broussard, Hank Garrett, Ashton DeCuire Row 3: Patrick Offiah, Kip Garza, Jack Dolan, Braedon Black, Elijah McBride, Nathan Lopez, Greg Turner, Macho Clayton, Amelia Goodrich, Charlotte Mounger, Emma Wilson Row 6: Ryan Stringer, David Gilpin, Bryan Pierce, , Joey Smallwood, Chris Clark, Jackson Doggett, Brett Jacobs, Will Watts, Kemper Weeks, Daxton Joyce, Andrew Chambers, cooper simms, Benton Eberle Row 4: Brody Smith, Jonathan Harrison Wright, Drew Chansolme, Hunter Spears, John Lopez, Jacob Holman, Joe Kelly, Keyarus Randle, Landon Tebow, Michael Minnich Row 5: VIncent Shivers, Brandt Haag, Carson